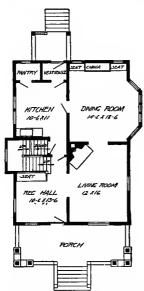

# ONLY

# \$5.06

We mail Plans and Specifications the same dav order is Teceived.

Second Floor Plan

Size: Width, 23 feet 6 inches; length, 32 feet exclusive of porch

Blue prints consist of basement plan; roof plan; first and second floor plans; front, rear, two side elevations; wall sections and all necessary interior details. Specifications consist of about twenty pages of typewritten matter. Full and complete working plans and specifications of this house will be furnished for \$5.00. Cost of this house is from about \$1,050.00 to about \$1,200.00, according to the locality in which it is built built.



Design No. 2035

of Blue Prints, together with a complete set of typewritten specifications is

### ONLY

# \$5.00

We mail Plans and Specifications the same day order is received.





Size: Wldth, 28 feet 4 Inches; length, 34 feet, exclusive of porches

Blue prints consist of cellar and foundation plan; roof plan; first and second floor plans; front, two side elevations; wall sections and all necessary interior details. Specifications consist of about twenty pages of typewritten matter.

Full and complete working plans and specifications of this house will be furnished for \$5 00. Cost of this house is from about \$2,750.00 to about \$3,000.00, according to the locality in which it is built



Design No. 2020



a complete set of typewritten specifications is

PRICE of Blue Prints, together with

### ONLY

\$5.00

We mail Plans and Specifications the same day order is received.

Floor Plan

Size: Width, 24 feet; length, 36 feet

Blue prints consist of foundation pla